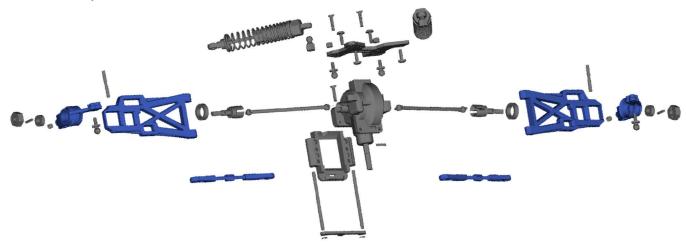

## **Rear Suspension**

Reuse original bearings, ball studs, and drive shaft components.

The shaded parts in the diagrams will be replaced with the parts in this hop-up kit.