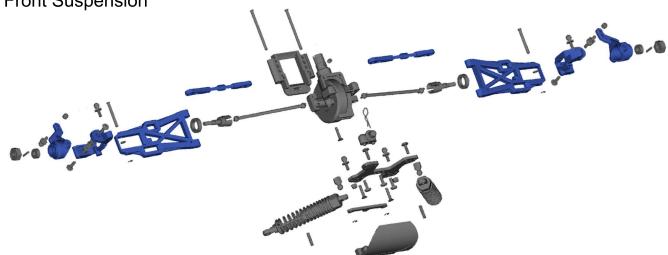

## Front Suspension

Reuse original bearings, ball studs, and drive shaft components.

The shaded parts in the diagrams will be replaced with the parts in this hop-up kit.